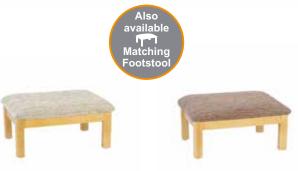

#### Main Features & Benefits:

- Solid seat base with a removable zipped cushion
- Exposed wooden arms for easy grip
- Shaped back for lower lumbar support with wings
- Solid wood frame in Light Oak finish with mortise and tenon joints offering strength and stability
- · 2-Seater static sofa available on Made to order
- Other fabrics are available on Made to order
- Quality Craftsmanship, BRITISH MADE