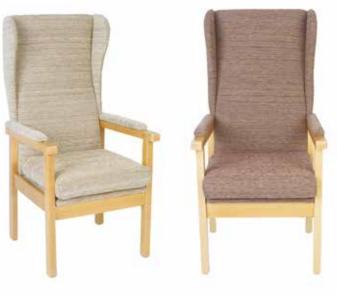

# The **Breydon** Fireside

2 ANTR

## The **Breydon** Contoured Back

The Breydon Fireside chair provides a low cost multi-function high seat chair for those who need the comfort of a robust high seat with carefully shaped arm cushions and long handgrips to assist in standing. The removable seat cushion enables the seating to be adapted to suit individuals who require specific pressure care solutions.

#### Main Features & Benefits:

- Solid seat base with a removable zipped cushion
- Exposed wooden arms for easy grip
- Shaped back for lower lumbar support with wings
- Solid wood frame in Light Oak finish with mortise and tenon joints offering strength and stability
- · 2-Seater static sofa available on Made to order
- Other fabrics are available on Made to order
- Quality Craftsmanship, BRITISH MADE